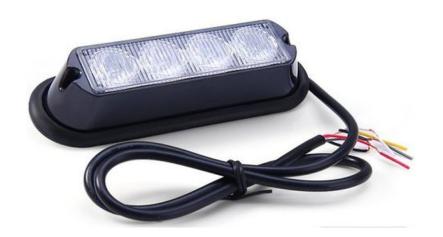

into the light it may cause damage or even loss of vision.
- Install only in specialized workshops
  or professional services.
- Use in open space only.
- Use in accordance to the purpose.

### INSTALLATION INSTRUCTIONS:

- It should be used exclusively in accordance with intended use.
- Mount exclusively in specialized workshops.
- The connection between the lamp and vehicle's installation should be isolated with heat-shrink tube or alternatively with isolating tape to avoid getting water and moisture to the copper wire of the lamp which can damage electronic components. When it comes to lamp and plug, the plug should be mounted safely.
- Do not cut off tinned ends.
- Lamps must be installed only in accordance with UNECE regulations.



www.myKAMAR.com

#### PHOTO AND TECHNICAL DRAWING:









#### **TECHNICAL SPECIFICATIONS:**

| MATERIAL                    | LED QUANTITY | MOUNTING | WIRE    | FUNCTION            | WATT  | VOLTAGE    | CERTIFICATES           | PACKING/<br>WEIGHT                                                  |
|-----------------------------|--------------|----------|---------|---------------------|-------|------------|------------------------|---------------------------------------------------------------------|
| » Lens: PC<br>» Housing: AL | » 4 LED      | » screw  | » 200mm | » 3 warning flashes | » 12W | » 12 V/24V | » ECE R10<br>» ECE R65 | » cart. dim.:<br>150x60x50mm<br>» weight: 140g<br>» 50 pcs/bulk box |

We reserve the right to change technical data and any errors. Photos and specifications are for reference only, and the actual product ma