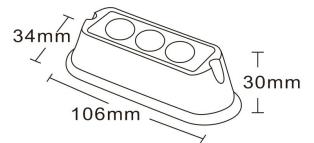

#### PHOTO AND TECHNICAL DRAWING:

#### **TECHNICAL SPECIFICATIONS:**

| MATERIAL                    | LED QUANTITY | MOUNTING | WIRE    | FUNCTION            | WATT  | VOLTAGE    | CERTIFICATES           | PACKING/<br>WEIGHT                                                  |
|-----------------------------|--------------|----------|---------|---------------------|-------|------------|------------------------|---------------------------------------------------------------------|
| » Lens: PC<br>» Housing: AL | » 4 LED      | » screw  | » 200mm | » 3 warning flashes | » 12W | » 12 V/24V | » ECE R10<br>» ECE R65 | » cart. dim.:<br>150x60x50mm<br>» weight: 140g<br>» 50 pcs/bulk box |