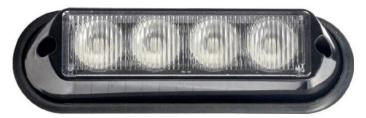

to the light it may cause damage or even loss of vision.
- Install only in specialized workshops
  or professional services.
- Use in open space only.
- Use in accordance to the purpose.

### INSTALLATION INSTRUCTIONS:

- It should be used exclusively in accordance with intended use.
- Mount exclusively in specialized workshops.
- The connection between the lamp and vehicle's installation should be isolated with heat-shrink tube or alternatively with isolating tape to avoid getting water and moisture to the copper wire of the lamp which can damage electronic components. When it comes to lamp and plug, the plug should be mounted safely.
- Do not cut off tinned ends.
- Lamps must be installed only in accordance with UNECE regulations.



www.myKAMAR.com

#### PHOTO AND TECHNICAL DRAWING:









#### **TECHNICAL SPECIFICATIONS:**

| MATERIAL                    | LED QUANTITY | MOUNTING | WIRE    | FUNCTION            | WATT  | VOLTAGE    | CERTIFICATES           | PACKING/<br>WEIGHT                                                  |
|-----------------------------|--------------|----------|---------|---------------------|-------|------------|------------------------|---------------------------------------------------------------------|
| » Lens: PC<br>» Housing: AL | » 4 LED      | » screw  | » 200mm | » 3 warning flashes | » 12W | » 12 V/24V | » ECE R10<br>» ECE R65 | » cart. dim.:<br>150x60x50mm<br>» weight: 140g<br>» 50 pcs/bulk box |

We reserve the right to change technical data and any errors. Photos and specifications are for reference only, and the actual product may